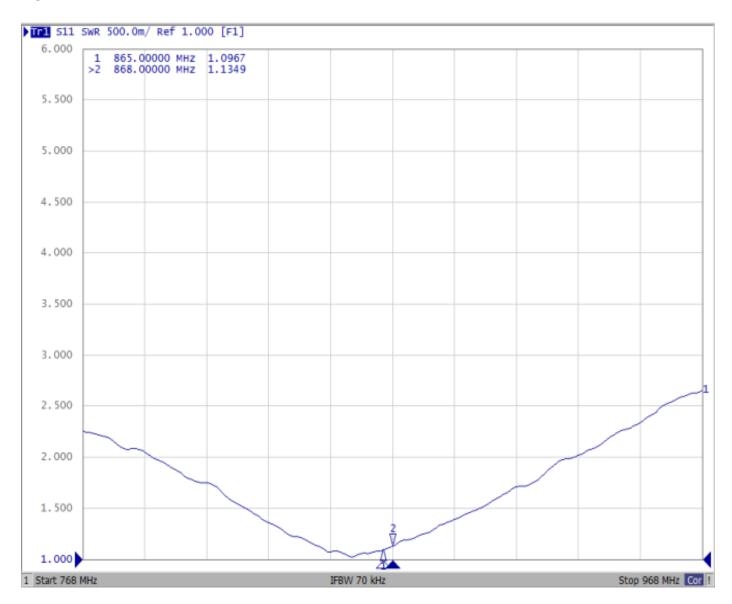

| 3MHz           |
| Gain                    | 5dBi           |
| V.S.W.R                 | ≤2.5           |
| Radiation               | Omni-Direction |
| Polarization            | Vertical       |
| Maximum Input Power     | 50W            |
| Impedance               | 50Ω            |
| Connector               | SMA Male       |
| Cable Type              | RG174          |
| Cable Length            | 3M             |
| Antenna Radome Material | ABS            |
| Mechanical              |                |
| Dimensions              | Ф50×49mm       |
| Weight                  | 80g            |
| Operating Temperature   | -40°C to+70°C  |
| RoHS Compliant          | YES            |



Specification www.acantenna.com

### 3.Drawing





Specification www.acantenna.com

#### 4.V.S.W.R