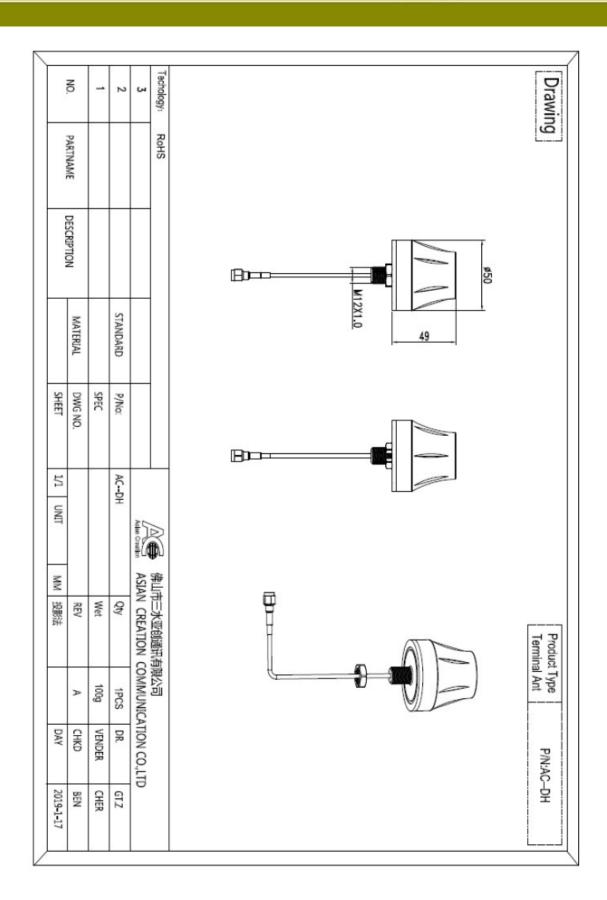

### 3.Drawing

Specification www.acantenna.com

### 2. Specification

| Electrical              |                |
|-------------------------|----------------|
| Frequency Range         | 865-868MHz     |
| Band width              | 3MHz           |
| Gain                    | 5dBi           |
| V.S.W.R                 | ≤2.5           |
| Radiation               | Omni-Direction |
| Polarization            | Vertical       |
| Maximum Input Power     | 50W            |
| Impedance               | 50Ω            |
| Connector               | SMA Male       |
| Cable Type              | RG174          |
| Cable Length            | 3M             |
| Antenna Radome Material | ABS            |
| Mechanical              |                |
| Dimensions              | Ф50×49mm       |
| Weight                  | 80g            |
| Operating Temperature   | -40°C to+70°C  |
| RoHS Compliant          | YES            |