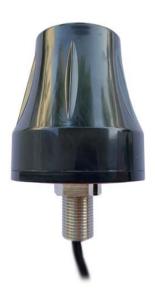

#### 1. Introduction

The multi band antenna can be mounted on roof of the vehicle or on electrical cabinet (e.g. vending machine, passenger information system)

This antenna with high performance for worldwide use. It provides 865-868MHz Housed in a rugged low profile ABS resistant, this antenna is compact and resistant to Vandalism.

Screw Fixing and connector can be customed.

It is vertically polarized with an omnidirectional radiation pattern.

These antennas are mounted directly onto the RFID product and are intended for demonstration use or short range communications.